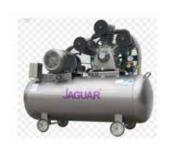

Screw Air Compressor Screw Air Compressor Jaguar Category Screw, Compressor air system and saving energy Start to 10 – 350HP.

Piston Compressor Piston Air Compressor Jaguar Category Piston, Compressor Oil Injection Start to 1 – 15HP