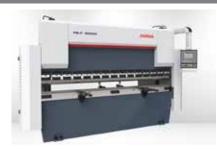

#### DURMA PBF-30120 CNC HYDRAULIC PRESS BRAKE MACHINE

PBF Hydraulic Press Brake has a low investment cost. It is designed to be highly productive and to provide perfect performance / price ratio. It will ensure all solutions for your bending needs. PBF is an easy to use, fast, efficient and ergonomic machine. PBF Hydraulic Press Brake, is an excellent machine for our clients who do not need high stroke and work in three shifts. We support you with low investment costs, and have designed an efficient, precise machine that has minimum maintenance costs. PBF series will serve your company and advance your production standards. PBF Hydraulic Press Brake is a durable, and will be with you for long and productive years. It is designed to provide sensitive solutions at long and deep bending. Moreover, it is suitable for segmented tools and has a fast tool holding system. It is environment friendly, efficient and perfect for bending combinations.