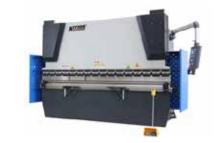

KRRASS WC67K-100T/3200 NC HYDRAULIC PRESS BRAKE MACHINE

The whole EU streamlined design, heat treatment rack, high rigidity worktable, optional mechanical compensation device, to achieve precision bending.

Hydraulic synchronous control and Estun NC programmable logic controller ensure accurate repeatability and ease use.

Integrated hydraulic system (Bosch Rexroth Germany) allows automatically switch to slow bends in a quick way.

X axis and Y axis realize accurate positioning function by frequency converter through NC E21 system programming control.

Cutting-edge frequency response hydraulic control technology, more stable machine tools, more reliable operation.

The best ratio of parameters, optimal core configuration ensure stable performance, more convenient operation.

WC67K standard single-axis back gauge system and single-axis bending angle system, you can choose to add the V-axis compensation function, and select the appropriate mold to bend complex shape workpieces easily.