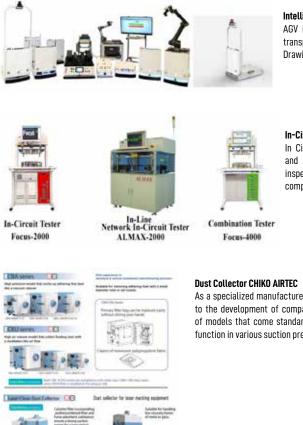

#### Intelligent AGV (Automation Guide Vehicle)

AGV is a mobile robot that can automaticall navigate and transport material from one location to another. Planning, Drawing, installation, maintenance and all support by Kyoritsu.