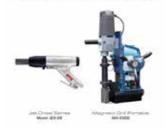

#### **BDS MACHINES**

Metal Core Drilling Technology, World-Class Quality. Our claim: Precision from design to manufacturing, best possible material, first-class service

A good reputation doesn't just happen - it has to be worked at. This is what BDS has done: Since the company was founded in 1989, we have been producing magnetic core drill machines, core drills made from high-quality steel grades, beveling machines for preparing edges and chamfering and deburring machines for the metalworking industry. We have done this to such a high standard of quality that there is now worldwide demand for BDS products and they are used across the world. BDS is the reliable partner to industry, trade and specialist retailers. All over the world. BDS is the reliable partner to industry, trade and specialist retailers all over the world. Our Moto: Simply Better Drilling!

**MADE IN GERMANY** 

MAB 825 KTS - Red Dot Winner 2021

MAB 825 KTS has won the prestigious Red

Dot Award: Product Design 2021. Red Dot

Design Awards, one of the most renowned

design competitions in the world has

chosen our most innovative product for an

award. Each year Red Dot Awards cherry-

picks the very best of innovative design

in the world of technology and this year

has been no exception: The MAB 825 KTS

Magnetic Drilling & Milling Machine With

The stable cross table allows offset

drilling and hole patterns. The optional

collet chuck available facilitates light-

duty milling tasks such as elongated

holes or slots. Ideal for milling, drilling,

tapping, countersink and reaming.

#### MAB 1300 35mm BDS Magnetic Core Drilling Machine With this

Superior performance with exceptional power new Core Drill machine concept, we close the gap for delivery. Equipped with Servo Assist Power Feed, which works like a power steering of a car, making the drilling effortless.

Pure power! 2,300 W motor power, four speeds and a full package of features leave nothing to be desired. The MAB 1300 magnetic drilling machine goes to the limit of magnetic core drill technology.

130 mm diameter drilling, 110 mm cutting depth, M42 Tapping/thread cutting, 2300 Watts reversible motor. Servo motor for effort-less power feed. 51 Ka

Largest hole cutting capacity in industry - 5-1/8" dia. Reversible motor for tapping and reaming.

Infinitely variable torque control and full-wave control electronics. 4-speed oilbath gearbox.

damage when not in use or being transported & also Automatic internal lubrication

MABasic 35

Salient Features:

awkward positions.

person.

the professional user who does not want to make

compromises in quality and performance but can do

12 Kgs Lightweight machine can be shifted by a single

The strong electromagnet with small dimension

makes it possible to drill in overhead conditions where mounting space is a limitation.

Ergonomically designed for effortless drilling at

No pilot hole required, direct drill the size you need.

Travel case provided protects the machine from

Scrap removal in form of solid pins.

acts as a step on to access height locations.

without convenience in favour of very good prices.

HITACHI Rotary Screw Compressors offer wide range of choices up to 500