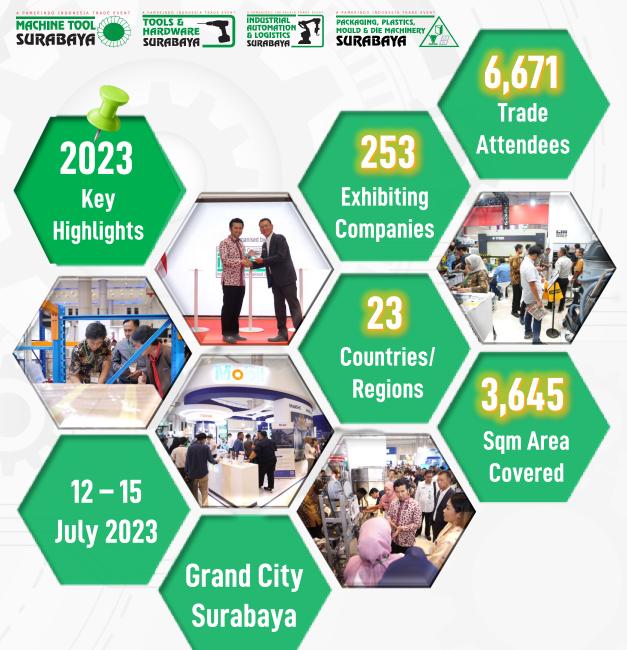

#### INDUSTRIAL SOLUTION EVENTS FOR MANUFACTURING INDUSTRY

12 - 15 July 2023
Grand City Convention & Exhibition Center

Surabaya - Indonesia

In Conjunction with:

Sustainable Events: