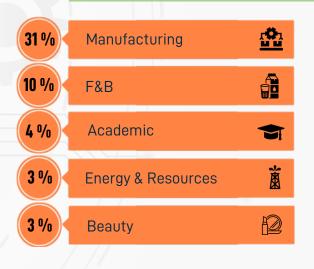

## ATTENDEES DEMOGRAPHICS BY BUSINESS ACTIVITY

| 3 %   | Healthcare         | +                                                                                                                                                                                                                                                                                                                                                                                                                                                                                                                                                                                                                                                                                                                                                                                                                                                                                                                                                                                                                                                                                                                                                                                                                                                                                                                                                                                                                                                                                                                                                                                                                                                                                                                                                                                                                                                                                                                                                                                                                                                                                                                              |
|-------|--------------------|--------------------------------------------------------------------------------------------------------------------------------------------------------------------------------------------------------------------------------------------------------------------------------------------------------------------------------------------------------------------------------------------------------------------------------------------------------------------------------------------------------------------------------------------------------------------------------------------------------------------------------------------------------------------------------------------------------------------------------------------------------------------------------------------------------------------------------------------------------------------------------------------------------------------------------------------------------------------------------------------------------------------------------------------------------------------------------------------------------------------------------------------------------------------------------------------------------------------------------------------------------------------------------------------------------------------------------------------------------------------------------------------------------------------------------------------------------------------------------------------------------------------------------------------------------------------------------------------------------------------------------------------------------------------------------------------------------------------------------------------------------------------------------------------------------------------------------------------------------------------------------------------------------------------------------------------------------------------------------------------------------------------------------------------------------------------------------------------------------------------------------|
| 2 %   | Fashion & Apparel  | À                                                                                                                                                                                                                                                                                                                                                                                                                                                                                                                                                                                                                                                                                                                                                                                                                                                                                                                                                                                                                                                                                                                                                                                                                                                                                                                                                                                                                                                                                                                                                                                                                                                                                                                                                                                                                                                                                                                                                                                                                                                                                                                              |
| 2 1/0 | Agriculture        | A STATE OF THE STA |
| 2 %   | Chemical           |                                                                                                                                                                                                                                                                                                                                                                                                                                                                                                                                                                                                                                                                                                                                                                                                                                                                                                                                                                                                                                                                                                                                                                                                                                                                                                                                                                                                                                                                                                                                                                                                                                                                                                                                                                                                                                                                                                                                                                                                                                                                                                                                |
| 2 %   | Medical Technology | #1                                                                                                                                                                                                                                                                                                                                                                                                                                                                                                                                                                                                                                                                                                                                                                                                                                                                                                                                                                                                                                                                                                                                                                                                                                                                                                                                                                                                                                                                                                                                                                                                                                                                                                                                                                                                                                                                                                                                                                                                                                                                                                                             |
|       |                    |                                                                                                                                                                                                                                                                                                                                                                                                                                                                                                                                                                                                                                                                                                                                                                                                                                                                                                                                                                                                                                                                                                                                                                                                                                                                                                                                                                                                                                                                                                                                                                                                                                                                                                                                                                                                                                                                                                                                                                                                                                                                                                                                |